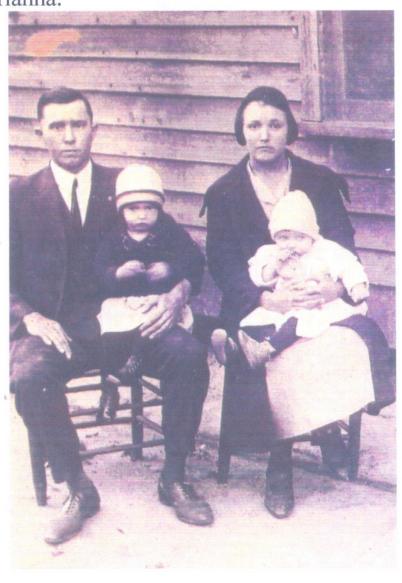

The photo below is Fate with Family taken in 1922 Fate Barefield born 1893- died August 06, 1945 Elma Trawick born 1902 Willie Earl born November 29, 1921 Mary Eunice born February 07, 1923

Note: Fate was killed when his motorcycle collided with a Marianna City Bus at the intersection of Highway 90 and 71 in Marianna.