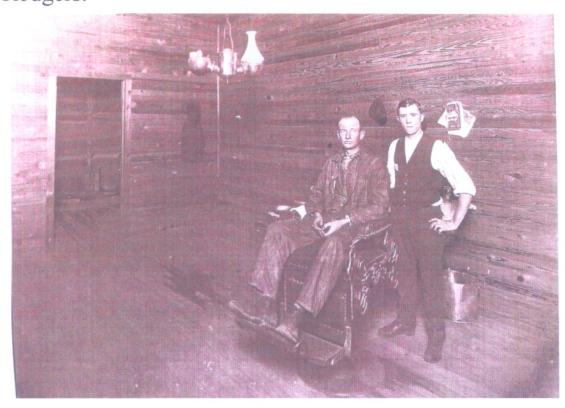

Prior to 1920 Doctor Eli Bell and W. L. Fate Barefield were residence of Dale County, Alabama. In 1920 Doctor Bell moved his family and practice to the newly founded town of Malone Florida. Less than two years later he convinced his barber friend to join him. In January 1922 Fate did join him opening the first barber shop in Malone. The shop was located at the intersection of present day Highway 71 and Highway number 2 on the North West corner. The Photo below was taken in January 1922 with his first customer Edwin Rodgers.