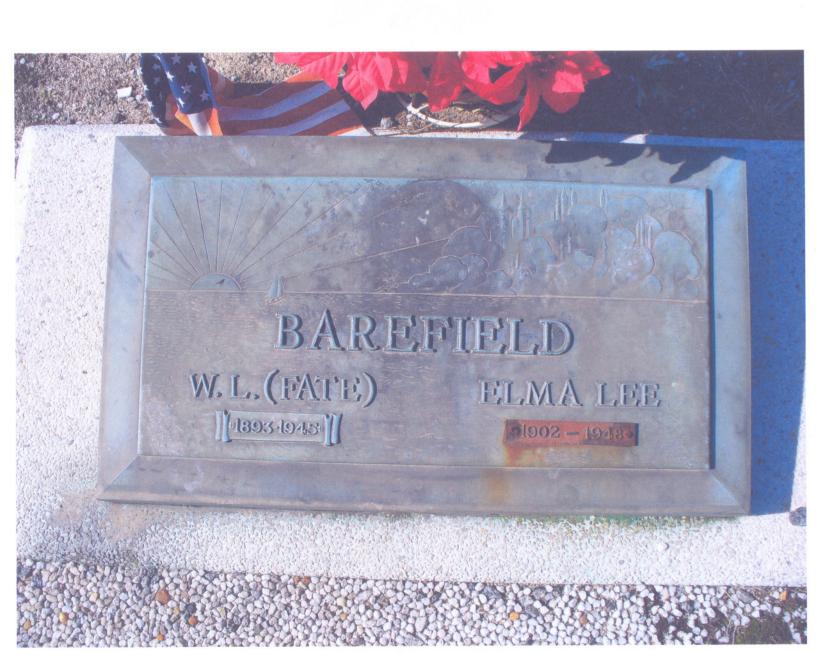

The photo below is Fate with Family taken in 1922 Fate Barefield born 1893- died August 06, 1945 Elma Trawick born 1902 Willie Earl born November 29, 1921 Mary Eunice born February 07, 1923

Note: Fate was killed when his motorcycle collided with a Marianna City Bus at the intersection of Highway 90 and 71 in Marianna.